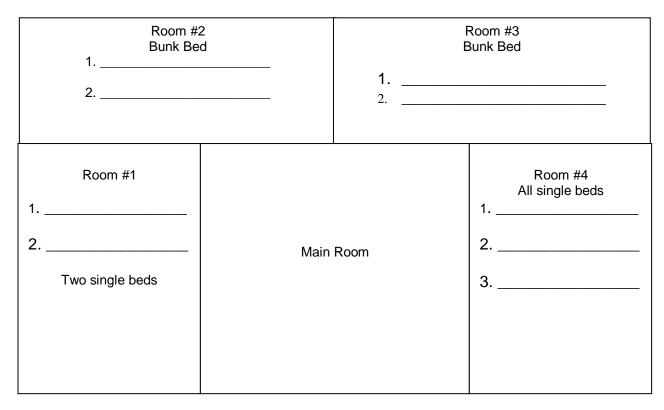

## **Cedars Layout Sleeps 9**

Each bedroom has a private bath complete with showers. There is a common room and a shared porch in the front and parking is at the main lodge.